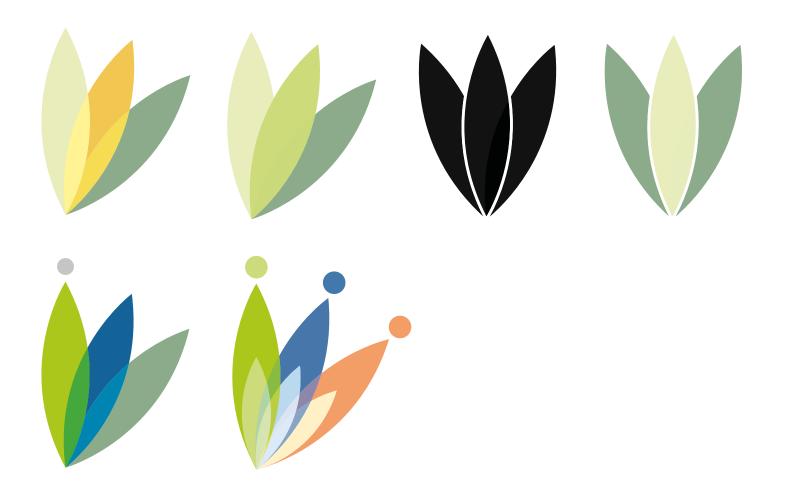

# BACKGROUND

The logo encompasses the essence of connectedness and the (blossoming) prosperity of its members through a well-defined community of Business Edge (BE) cohorts. Enabling the community to stay connected and interlace with the industry at large through its strong and diversified network of professionals would be the key attribute of the Business Edge Alumni Network.

The symbol/mark would stand as a symbol of connectedness, diversity, and prosperity which the community of BE professionals has displayed enthusiastically so far.

**Executives / Professionals** 

**Blooming Flower** 

- Connectedness
- Diversity
- Connections
- Building Future
- Network
- Support

- Growth
- Diversity
- Connections
- Prosperity
- Vibrant
- Hope/Faith
- Transform

Initial concepts circled around the concept of a 'flower' and depicting 'connectedness'.

Growth Diversity Connections Prosperity Vibrant Hope/Faith Transform